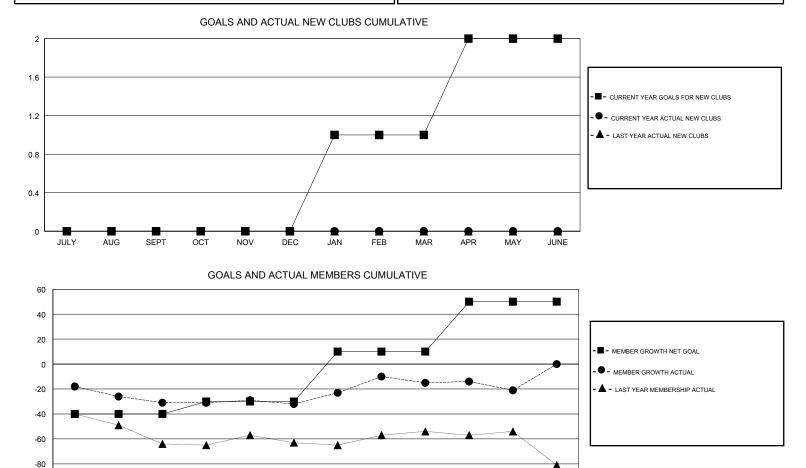

## LOCATION ONTARIO

GMT CA

| Clubs<br>RESULTS FOR 2018-2019 |   |   |   | Members<br>RESULTS FOR 2018-2019 |     |    |    |
|--------------------------------|---|---|---|----------------------------------|-----|----|----|
|                                |   |   |   |                                  |     |    |    |
| JULY/AUG/SEPT                  | 0 | 0 | 1 | JULY/AUG/SEPT                    | -40 | 9  | 37 |
| OCT/NOV/DEC                    | 0 | 0 | 0 | OCT/NOV/DEC                      | 10  | 45 | 37 |
| JAN/FEB/MAR                    | 1 | 0 | 0 | JAN/FEB/MAR                      | 40  | 47 | 24 |
| APR/MAY/JUNE                   | 1 | 0 | 1 | APR/MAY/JUNE                     | 40  | 15 | 18 |

-100 JULY AUG SEPT OCT NOV DEC JAN FEB MAR APR MAY JUNE

| DROPPED CLUBS: 2 |     | 36 CLUBS OF 55 ADDED 1 OR MORE<br>NEW MEMBERS | GENDER DISTRIBUTION<br>MALE 865 (68.87%)<br>FEMALE 391 (31.13%) |  |
|------------------|-----|-----------------------------------------------|-----------------------------------------------------------------|--|
| DROPPED MEMBERS  |     |                                               | Women Percentage Fiscal Year Goal: 33%                          |  |
| DECEASED         | 18  | CLICK HERE FOR CUMULATIVE                     | TOTAL FAMILY UNIT MEMBERS                                       |  |
| CLUB CANCELLED   | 0   | MEMBERSHIP DATA                               | FAMILY MEMBERS PAYING HALF                                      |  |
| OTHER            | 97  |                                               |                                                                 |  |
| TOTAL            | 115 |                                               |                                                                 |  |